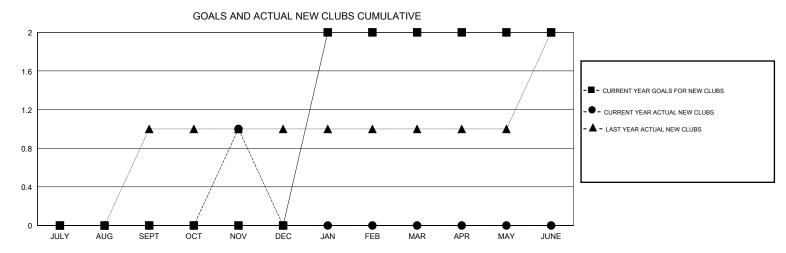

## District 19 A

GMT: LOCATION BRITISH COLUMBIA GMT CA

| OIIII.        |               |             | 00/11/01/     |                       |                           |                         | OWIT OF C                                          |  |
|---------------|---------------|-------------|---------------|-----------------------|---------------------------|-------------------------|----------------------------------------------------|--|
| Clubs         |               |             |               | Members               |                           |                         |                                                    |  |
|               | RESULTS FOR   | R 2019-2020 |               | RESULTS FOR 2019-2020 |                           |                         |                                                    |  |
| QUARTER       | NEW CLUB GOAL | NEW CLUBS   | DROPPED CLUBS | QUARTER               | MEMBER GROWTH NET<br>GOAL | MEMBER GROWTH<br>ACTUAL | DROPPED<br>MEMBERS ACTUAL<br>(including transfers) |  |
| JULY/AUG/SEPT | 0             | 0           | 0             | JULY/AUG/SEPT         | 20                        | 59                      | 46                                                 |  |
| OCT/NOV/DEC   | 0             | 1           | 0             | OCT/NOV/DEC           | 50                        | 52                      | 20                                                 |  |
| JAN/FEB/MAR   | 2             | 0           | 0             | JAN/FEB/MAR           | 80                        | 0                       | 0                                                  |  |
| APR/MAY/JUNE  | 0             | 0           | 0             | APR/MAY/JUNE          | 30                        | 0                       | 0                                                  |  |