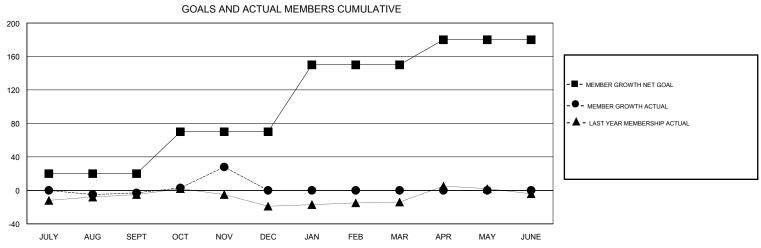

## District 19 A

GMT: LOCATION BRITISH COLUMBIA GMT CA

| OIIII.        |               |             | 00/11/01/     |                       |                           |                         | OWIT OF C                                          |  |
|---------------|---------------|-------------|---------------|-----------------------|---------------------------|-------------------------|----------------------------------------------------|--|
| Clubs         |               |             |               | Members               |                           |                         |                                                    |  |
|               | RESULTS FOR   | R 2019-2020 |               | RESULTS FOR 2019-2020 |                           |                         |                                                    |  |
| QUARTER       | NEW CLUB GOAL | NEW CLUBS   | DROPPED CLUBS | QUARTER               | MEMBER GROWTH NET<br>GOAL | MEMBER GROWTH<br>ACTUAL | DROPPED<br>MEMBERS ACTUAL<br>(including transfers) |  |
| JULY/AUG/SEPT | 0             | 0           | 0             | JULY/AUG/SEPT         | 20                        | 59                      | 46                                                 |  |
| OCT/NOV/DEC   | 0             | 1           | 0             | OCT/NOV/DEC           | 50                        | 52                      | 20                                                 |  |
| JAN/FEB/MAR   | 2             | 0           | 0             | JAN/FEB/MAR           | 80                        | 0                       | 0                                                  |  |
| APR/MAY/JUNE  | 0             | 0           | 0             | APR/MAY/JUNE          | 30                        | 0                       | 0                                                  |  |